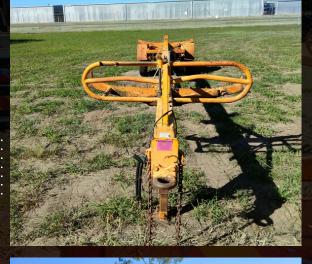

## **POLE JINKER TRAILER**

## **Features and Benefits:**

- Single pole trailer fitted with landing leg
- Sliding adjustable pole
- Spring suspension ABS brakes to suit
- Adjustable draw bar
- Purpose built dolly that suits trucks that are already running to maximum weight on drive

## **Specifications:**

- Adjustable out to 11 metres
- 4.5 Tonne ATM
- Air Breaks
- Hi Vis Safety Yellow
- Can be towed using MR Truck
- Single Axel