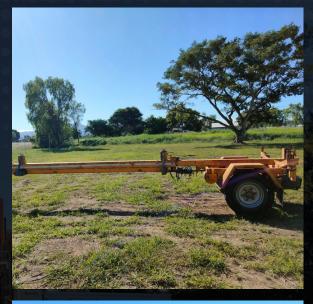

## **POLE JINKER TRAILER**

## **Features and Benefits:**

- Single pole trailer fitted with landing leg
- Sliding adjustable pole
- Spring suspension ABS brakes to suit
- Adjustable draw bar
- Purpose built dolly that suits trucks that are already running to maximum weight on drive

## **Specifications:**

- Adjustable out to 11 metres
- 4.5 Tonne ATM
- Air Breaks
- Hi Vis Safety Yellow
- Can be towed using MR Truck
- Single Axel