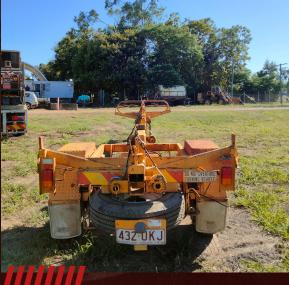

## **POLE JINKER TRAILER**

## **Features and Benefits:**

- Single pole trailer fitted with landing leg
- Sliding adjustable pole
- Spring suspension ABS brakes to suit
- Adjustable draw bar
- Purpose built dolly that suits trucks that are already running to maximum weight on drive

## **Specifications:**

- Adjustable out to 11 metres
- 4.5 Tonne ATM
- Air Breaks
- Hi Vis Safety Yellow
- Can be towed using MR Truck
- Single Axel