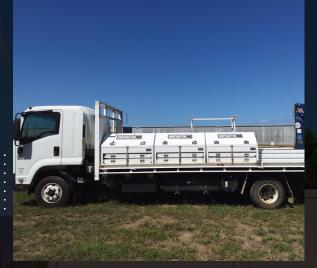

## 4x2 WD SERVICE TRUCK OR DISTRIBUTION LINE TRUCK WITH AMCO VEBA 603T/2S VLC

#### **Features and Benefits:**

- 4 x 2 Truck for remote work
- Extra Long Tray for Pallets and Work Equipment
- Full Tool Boxes for set up for tooling and line hardware
- Vehicle Loading Crane for loading and unloading of heavy materials

- Ladder Rack for storage of fibreglass ladders
- Ideal for Service Truck for Heavy Vehicle Diesel Fitters

### **Truck Specifications:**

- 2013 ISUZU FRR 600 TRAY TRUCK
- 11000kg GVM
- Drop Sides
- Tool Boxes
- Tie Down Points inside tray and outside combing rail
- Water Tank
- Cross locks and power dividers
- Reverse camera
- Battery isolator
- Wheel chocks
- Wheel nut indicators
- Plenty of tie-down rails
- Dunnage storage on both sides
- Beacons at front