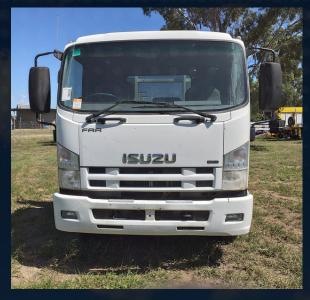

### **Truck Specifications:**

- 2013 ISUZU FRR 600 TRAY TRUCK
- 11000kg GVM
- Drop Sides
- Tool Boxes
- Tie Down Points inside tray and outside combing rail
- Water Tank
- Cross locks and power dividers
- Reverse camera
- Battery isolator
- Wheel chocks
- Wheel nut indicators
- Plenty of tie-down rails
- Dunnage storage on both sides
- Beacons at front