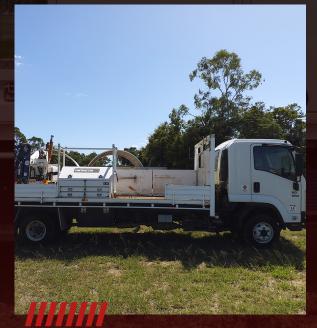

## 4x2 WD SERVICE TRUCK OR DISTRIBUTION LINE TRUCK WITH AMCO VEBA 603T/2S VLC

#### **Features and Benefits:**

- 4 x 2 Truck for remote work
- Extra Long Tray for Pallets and Work Equipment
- Full Tool Boxes for set up for tooling and line hardware
- Vehicle Loading Crane for loading and unloading of heavy materials

- Ladder Rack for storage of fibreglass ladders
- Ideal for Service Truck for Heavy Vehicle Diesel Fitters

### Vehicle Loading Crane Specifications:

- Amco Veba 603T/2S
- 1.485 Tonne @ 1.33 Metres
- .600 Tonne @ 4.25 Metres
- 4.25metre boom length
- Current crane certification
- 9kg ABE fire extinguisher
- E-stops
- Rear mounted Vehicle Loading Crane
- Lever hydraulic control from operators seat