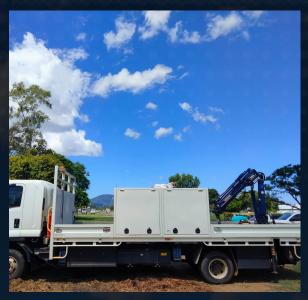

# 4x2 WD SERVICE TRUCK OR DISTRIBUTION LINE TRUCK WITH AMCO VEBA 605T/4S VLC

#### Features and Benefits:

- 4 x 2 Truck for remote work
- Extra Long Tray for Pallets and Work Equipment
- Full Tool Boxes for set up for tooling and line hardware
- Vehicle Loading Crane for loading and unloading of heavy materials
- Ladder Rack for storage of fibreglass ladders
- Ideal for Service Truck for Heavy Vehicle Diesel Fitters

### **Vehicle Loading Crane Specifications:**

- Amco Veba 605T/4S
- 2.01 Tonne @ 2.13 Metres
- .405 Tonne @ 7.01Metres
- 7.01 metre boom length
- Current crane certification
- 9kg ABE fire extinguisher
- E-stops
- Rear mounted Vehicle Loading Crane
- Lever hydraulic control from operators seat

#### **Truck Specifications:**

- 2013 ISUZU FRR 600 TRAY TRUCK
- 11000kg GVM
- Drop Sides
- Tool Boxes
- Tie Down Points inside tray and outside combing rail
- Water Tank
- · Cross locks and power dividers
- Reverse camera
- Battery isolator
- Wheel chocks
- Wheel nut indicators
- Plenty of tie-down rails
- Dunnage storage on both sides
- Beacons at front