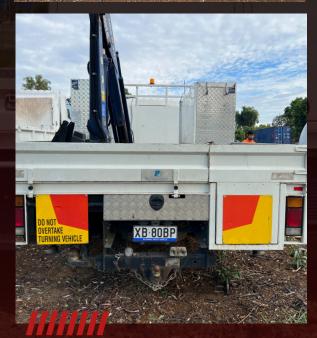

### **Vehicle Loading Crane Specifications:**

- Amco Veba 605T/4S
- 2.01 Tonne @ 2.13 Metres
- .405 Tonne @ 7.01Metres
- 7.01 metre boom length
- Current crane certification
- 9kg ABE fire extinguisher
- E-stops
- Rear mounted Vehicle Loading Crane
- Lever hydraulic control from operators seat

#### **Truck Specifications:**

- 2013 ISUZU FRR 600 TRAY TRUCK
- 11000kg GVM
- Drop Sides
- Tool Boxes
- Tie Down Points inside tray and outside combing rail
- Water Tank
- · Cross locks and power dividers
- Reverse camera
- Battery isolator
- Wheel chocks
- Wheel nut indicators
- Plenty of tie-down rails
- Dunnage storage on both sides
- Beacons at front