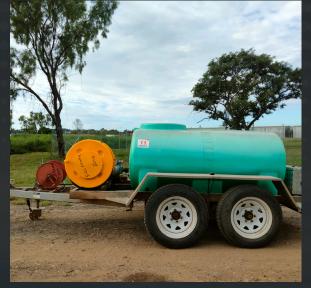

## 2000L HIGH-PRESSURE TANDEM AXEL WASHER TRAILER

## Features and Benefits:

- 2000L water tank
- Petrol powered
- Electric start
- Emergency stop
- Fire extinguisher
- Tandem Axel
- Separate Fire Hose Pump for Fire Fighting Capabilities

## Specifications:

- Hose Length Fire Hose
- Hose Length Pressure Washer
- Power Source
- Pressure
- Water Flow
- Water Tank Capacity
- 30 M 30 M
- Petrol
- 3625 psi max

- 15L/min max
- 2000 Ltr