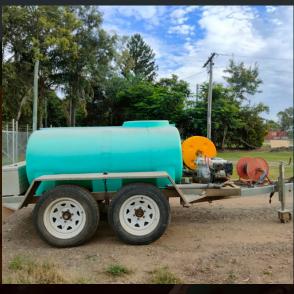

## 2000L HIGH-PRESSURE TANDEM AXEL WASHER TRAILER

## Features and Benefits:

- 2000L water tank
- Petrol powered
- Electric start
- Emergency stop
- Fire extinguisher
- Tandem Axel
- Separate Fire Hose Pump for Fire Fighting Capabilities

## Specifications:

- Hose Length Fire Hose
- Hose Length Pressure Washer
- Power Source
- Pressure
- Water Flow
- Water Tank Capacity
- 30 M 30 M
- Petrol
- 3625 psi max

- 15L/min max
- 2000 Ltr