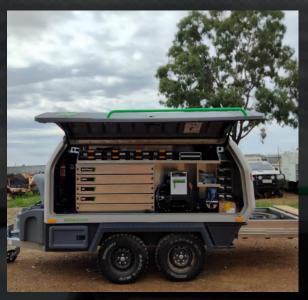

This fully mobile hydraulic hose repair unit is equipped with everything you need. With the ability to tow to anywhere onsite, this unit will dramatically increase your hydraulic uptime.

State-Of-The=Art Mobile Hydraulic Hose Repair Facility housing the following:

- Tough, Robust & Lightweight
- Top Quality Machinery
- Hose Reel System & Hose Tray
- Underbody Drawer & Toolbox
- Solar Panel Charging
- Integrated with the BOAhub

Cut through the Distribution Layers. Collective Buying with access directly with the Importer.