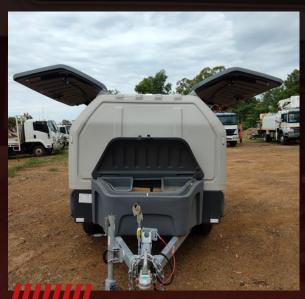

This fully mobile hydraulic hose repair unit is equipped with everything you need. With the ability to tow to anywhere onsite, this unit will dramatically increase your hydraulic uptime.

State-Of-The=Art Mobile Hydraulic Hose Repair Facility housing the following:

- Tough, Robust & Lightweight
- Top Quality Machinery
- Hose Reel System & Hose Tray
- Underbody Drawer & Toolbox
- Solar Panel Charging
- Integrated with the BOAhub

Cut through the Distribution Layers. Collective Buying with access directly with the Importer.