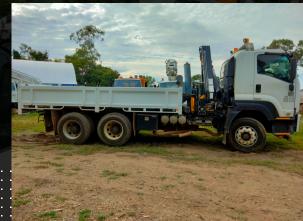

# **GENERAL PURPOSE CRANE TRUCK HIAB 111B-3 ISUZU FXY 1500 TIPPER**

### **Vehicle Loading Crane Specifications:**

- HIAB
- 3.375 Tonne @ 3 Metres
- 1.1 Tonne @ 9 Metres
- 9 metre boom length
- current crane certification
- 9kg ABE fire extinguisher
- E-stops
- Front mounted Vehicle Loading Crane

#### **Truck Specifications:**

- 2013 ISUZU FVZ SERIES TRUCK
- 24000kg GVM
- 3.3 Tonne @ 2.5 Metres
- 0.98 Tonne @ 10.14 Metres
- Eaton Gear Box
- 10 Tonne Tipper
- Drop Sides
- Tie Down Points inside tray and outside combing rail
- Water Tank
- Cross locks and power dividers
- Reverse camera
- Battery isolator
- Wheel chocks
- Toolbox lockable on both sides
- Plenty of tie-down rails
- Dunnage storage on both sides
- Beacons at front
- Wheel nut indicators