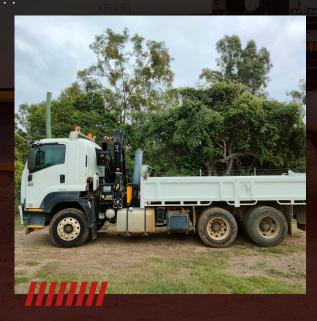

# **GENERAL PURPOSE CRANE TRUCK HIAB 111B-3 ISUZU FXY 1500 TIPPER**

### **Vehicle Loading Crane Specifications:**

- HIAB
- 3.375 Tonne @ 3 Metres
- 1.1 Tonne @ 9 Metres
- 9 metre boom length
- current crane certification
- 9kg ABE fire extinguisher
- E-stops
- Front mounted Vehicle Loading Crane

#### **Truck Specifications:**

- 2013 ISUZU FVZ SERIES TRUCK
- 24000kg GVM
- 3.3 Tonne @ 2.5 Metres
- 0.98 Tonne @ 10.14 Metres
- Eaton Gear Box
- 10 Tonne Tipper
- Drop Sides
- Tie Down Points inside tray and outside combing rail
- Water Tank
- Cross locks and power dividers
- Reverse camera
- Battery isolator
- Wheel chocks
- Toolbox lockable on both sides
- Plenty of tie-down rails
- Dunnage storage on both sides
- Beacons at front
- Wheel nut indicators