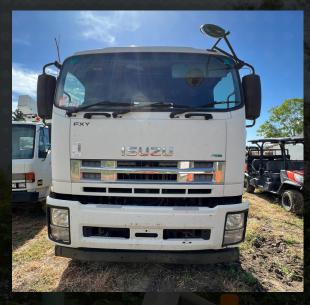

# **GENERAL PURPOSE CRANE TRUCK HIAB 111B-3 ISUZU FXY 1500 TIPPER**

#### **Truck Specifications:**

- 2013 ISUZU FVZ SERIES TRUCK
- 24000kg GVM
- 3.3 Tonne @ 2.5 Metres
- 0.98 Tonne @ 10.14 Metres
- Eaton Gear Box
- 10 Tonne Tipper
- Drop Sides
- Tie Down Points inside tray and outside combing rail
- Water Tank
- Cross locks and power dividers
- Reverse camera
- Battery isolator
- Wheel chocks
- Toolbox lockable on both sides
- Plenty of tie-down rails
- Dunnage storage on both sides
- Beacons at front
- Wheel nut indicators