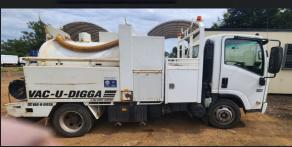

## **ISUZU VAC TRUCK**

## Features and Benefits:

- 25m 3/4inch digging hose
- 2.0 m digging lance
- Wash down gun
- 8m 100mm vac hose
- Conduit rack
- Amber Beacon
- Arrow board
- Auto shut off
- PVC water tanks
- Lockable toolbox
- In-cab hoist controls
- Seat covers
- Side bin(s) for tool storage

## **Specifications:**

- 850 CFM blower (15 INHG Regulated to 10 INHG)
- 3600 PSI Water pump (Regulated to 2000 PSI)(32lt/min on 3000L unit)
- Water tank capacity 500L
- Spoil tank capacity 1000L
- Kubota V2403-M diesel engine
- Total length 7010mm
- Width 2300mm (excluding mirrors)
- Height 3200mm
- Gross legal mass (GLM) 12000 kg
- Tare weight 7100 kg
- Legal load 4900 kg