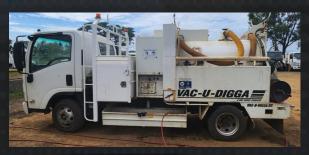

## **ISUZU VAC TRUCK**

## Features and Benefits:

- 25m 3/4inch digging hose
- 2.0 m digging lance
- Wash down gun
- 8m 100mm vac hose
- Conduit rack
- Amber Beacon
- Arrow board
- Auto shut off
- PVC water tanks
- Lockable toolbox
- In-cab hoist controls
- Seat covers
- Side bin(s) for tool storage

## **Specifications:**

- 850 CFM blower (15 INHG Regulated to 10 INHG)
- 3600 PSI Water pump (Regulated to 2000 PSI)(32lt/min on 3000L unit)
- Water tank capacity 500L
- Spoil tank capacity 1000L
- Kubota V2403-M diesel engine
- Total length 7010mm
- Width 2300mm (excluding mirrors)
- Height 3200mm
- Gross legal mass (GLM) 12000 kg
- Tare weight 7100 kg
- Legal load 4900 kg