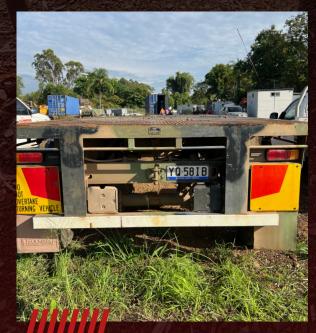

## **MOG HAULMARK DT2A DOG TRAILER**

## **Specifications:**

- ATM: 9,000kg
- Spring Suspension
- Pintle Hitch
- 7-Pin Large Plug
- Standard Air Fittings
- 10-Stud Steel Rims
- Spare Tyre
- Air Operated or Manual Turntable Lock
- Toolbox
- Overall Length: 7.65m
- Deck Length: 5m
- Tandem Axle Dog Flat Top Trailer
- Green Drab Olive