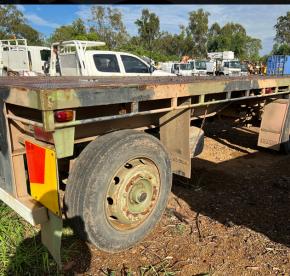

## **MOG HAULMARK DT2A DOG TRAILER**

## **Specifications:**

- ATM: 9,000kg
- Spring Suspension
- Pintle Hitch
- 7-Pin Large Plug
- Standard Air Fittings
- 10-Stud Steel Rims
- Spare Tyre
- Air Operated or Manual Turntable Lock
- Toolbox
- Overall Length: 7.65m
- Deck Length: 5m
- Tandem Axle Dog Flat Top Trailer
- Green Drab Olive