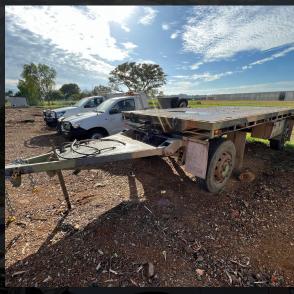

## **MOG HAULMARK DT2A DOG TRAILER**

## **Specifications:**

- ATM: 9,000kg
- Spring Suspension
- Pintle Hitch
- 7-Pin Large Plug
- Standard Air Fittings
- 10-Stud Steel Rims
- Spare Tyre
- Air Operated or Manual Turntable Lock
- Toolbox
- Overall Length: 7.65m
- Deck Length: 5m
- Tandem Axle Dog Flat Top Trailer
- Green Drab Olive