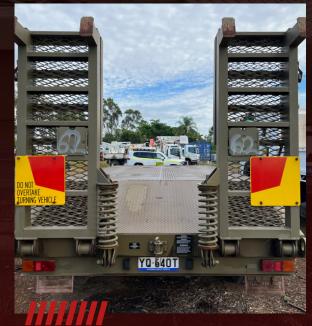

# MOG HAULMARK DT2A DOG TRAILER WITH BEAVER TAIL AND RAMPS

#### **Features and Benefits:**

- For Transport of Machinery and Plant
- Rugged Construction
- Beaver Tail Construction with Ramps
- Maual Turntable Lock
- Remote Area Operation
- Derated ATM to 9 Tonne for MR Drivers Towing

#### **Specifications:**

- ATM: 9,000kg
- Spring Suspension
- Pintle Hitch
- 7-Pin Large Plug
- Standard Air Fittings
- 10-Stud Steel Rims
- Spare Tyre
- Air Operated or Manual Turntable Lock
- Toolbox
- Overall Length: 7.65m
- Deck Length: 5m
- Tandem Axle Dog Flat Top Trailer
- Green Drab Olive