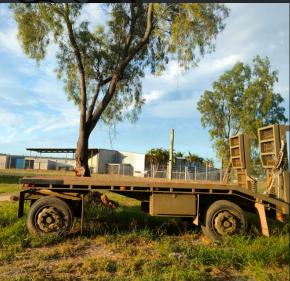

# MOG HAULMARK DT2A DOG TRAILER WITH BEAVER TAIL AND RAMPS

#### **Features and Benefits:**

- For Transport of Machinery and Plant
- Rugged Construction
- Beaver Tail Construction with Ramps
- Maual Turntable Lock
- Remote Area Operation
- Derated ATM to 9 Tonne for MR Drivers Towing

#### **Specifications:**

- ATM: 9,000kg
- Spring Suspension
- Pintle Hitch
- 7-Pin Large Plug
- Standard Air Fittings
- 10-Stud Steel Rims
- Spare Tyre
- Air Operated or Manual Turntable Lock
- Toolbox
- Overall Length: 7.65m
- Deck Length: 5m
- Tandem Axle Dog Flat Top Trailer
- Green Drab Olive