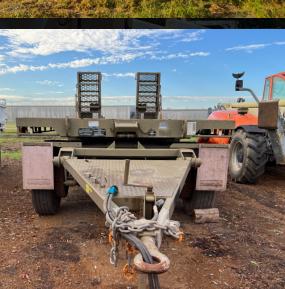

# MOG HAULMARK DT2A DOG TRAILER WITH BEAVER TAIL AND RAMPS

#### **Features and Benefits:**

- For Transport of Machinery and Plant
- Rugged Construction
- Beaver Tail Construction with Ramps
- Maual Turntable Lock
- Remote Area Operation
- Derated ATM to 9 Tonne for MR Drivers Towing

#### **Specifications:**

- ATM: 9,000kg
- Spring Suspension
- Pintle Hitch
- 7-Pin Large Plug
- Standard Air Fittings
- 10-Stud Steel Rims
- Spare Tyre
- Air Operated or Manual Turntable Lock
- Toolbox
- Overall Length: 7.65m
- Deck Length: 5m
- Tandem Axle Dog Flat Top Trailer
- Green Drab Olive