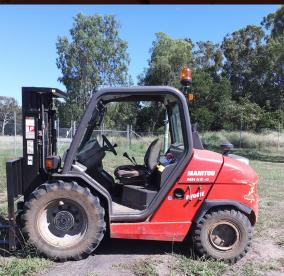

# MANITOU MC 25-4 ROUGH TERRAIN FORKLIFT

#### **Features and Benefits:**

The MC 25-4 is part of the Manitou compact rough terrain forklift range. As all the machine in the MC range, it offers a generous ground clearance of 31cm, the best on the market for this type of machines. This high ground clearance in combination with its torque and its power provide the MC25 with an exceptional terrain resistance allowing it to negotiate banks and slopes easily: you will have no problems negotiating the roughest of conditions.

The MC 25-4 is designed for efficiency and productivity but also comfort for the operator. With a complete visibility panoramic roof, the operator benefits from an optimal view even when handling loads at height. the operator of the Manitou MC 25 will also appreciate the noise level of 79dB when the average for this type of machines is 86!

#### **Specifications:**

- Type Rough Terrain
- Capacity:2500 kg
- Lift Height: 3.30 m
- Engine:Kubota