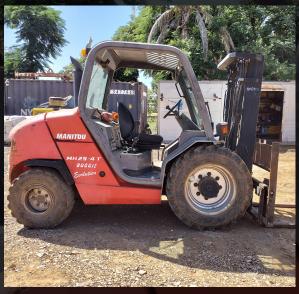

# MANITOU MC 25-4 ROUGH TERRAIN FORKLIFT

#### **Features and Benefits:**

The MC 25-4 is part of the Manitou compact rough terrain forklift range. As all the machine in the MC range, it offers a generous ground clearance of 31cm, the best on the market for this type of machines. This high ground clearance in combination with its torque and its power provide the MC25 with an exceptional terrain resistance allowing it to negotiate banks and slopes easily: you will have no problems negotiating the roughest of conditions.

The MC 25-4 is designed for efficiency and productivity but also comfort for the operator. With a complete visibility panoramic roof, the operator benefits from an optimal view even when handling loads at height. the operator of the Manitou MC 25 will also appreciate the noise level of 79dB when the average for this type of machines is 86!

#### **Specifications:**

- Type Rough Terrain
- Capacity:2500 kg
- Lift Height: 3.30 m
- Engine:Kubota